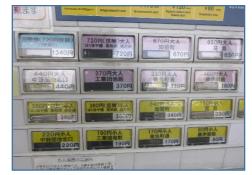

COLUMN CO

Show your ticket to driver, and tell your dropoff location("HarimayaBashi Bus Terminal")

Buy Ticket(720 Yen)

Bus Ticket Vending machine

HarimayaBashi Bus Terminal to Kochi University Asakura campus (Airport Bus / Highway Bus)