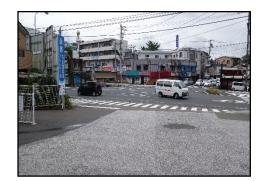

Arrive at JR Kochi station

Go to JR Asakura station to transfer the train. (Also arrive at Asakura in any destination)

Arrive at JR Asakura station.

JR Asakura station map

Leave at Asakura station, go straight and turn left 2<sup>nd</sup> street(checking next map)