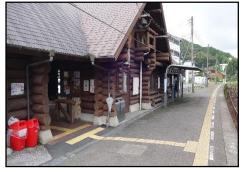

Arrive at JR Kochi station

Go to JR Asakura station to transfer the train. (Also arrive at Asakura in any destination)

Arrive at JR Asakura station.

JR Asakura station map

Leave at Asakura station, go straight and turn left 2<sup>nd</sup> street(checking next map)