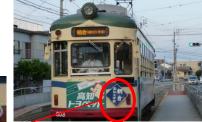

Ride on the tram that this plate is, and go to "Asakura".

Go to Tram stop (Dentetsutaminarubiru mae) It is on the center of road

Go through the Bus stop(HarimayaBashi)

JR Kochi station to JR Asakura station