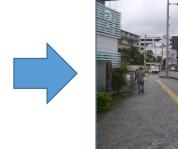

Arrive at Harimaya-Bashi Bus Terminal

THIKEN K

HarimayaBashi Bus Terminal

After got off the bus, straight forward

Continue along
The road

Continue along the road (about 50m), you can locate Kochi University left hand side.