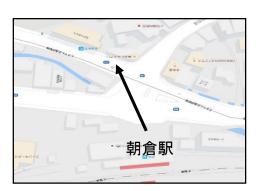

Arrive at JR Kochi station

Go to JR Asakura station to transfer the train. (Also arrive at Asakura in any destination)

Arrive at JR Asakura station.

JR Asakura station map

Leave at Asakura station, go straight and turn left 2<sup>nd</sup> street(checking next map)