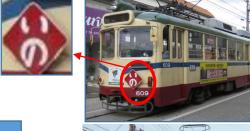

Ride on the tram that this plate is, and go to "Asakura".

Go to Tram stop (Dentetsutaminarubiru mae) It is on the center of road

Go through the Bus stop(HarimayaBashi)

JR Kochi station to JR Asakura station